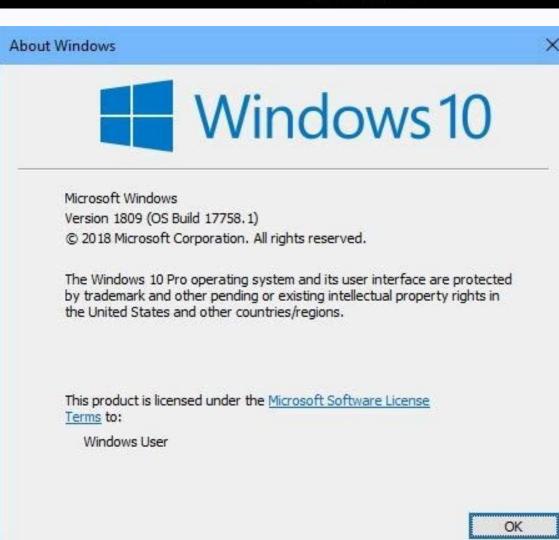

This Build of Windows 10 is Obsolete. For up to date instructions see Tutorial Video Eligible Operating Systems to Upgrade From You can perform an upgrade install to Windows 8.1 OEM/Retail Windows 8.1 OEM/Retail Windows 8.1 OEM/Retail Windows 10 Version 1507-1803 OEM/Retail Ignore any reference to the "1 Year Free Upgrade" it was just a marketing ploy to entice as many people to upgrade as soon as possible. All activation mechanisms for Windows 7 and Windows 8.x for OEM and Retail Licenses still work and will likely always work. Check Windows 10 involving Windows 10 already right click the start button and select system. This will tell you your Version. If it is not Version 1809 (September 2019) then you should perform an in place upgrade installation media, the first couple of steps to begin the install are different for the three methods but after the first few steps the instructions become identical. Bootable USB to fall back on, on the rare cases when the Windows 10 Upgrade Installs go sour. To Download a Windows 10 ISO and make a Bootable USB see Windows OEM FAQs and Downloads. Insert the Bootable USB. Simply open the USB within Windows explorer and select the setup.exe. Installation ISO You can also update from the Installation ISO files directly in Windows explorer. The setup.exe can be launched from the mounted virtual drive. Right click the ISO and select mount. Once you have mounted the ISO launch the setup.exe in the virtual drive. Note: Windows 7 cannot mount an installation restarts to begin the Windows 10 install; the Windows 10 will fail as the installation media is lost. One can use the third party tool 7zip in Windows 7 to extract the ISO to a folder and launch the setup exe from it. Media Creation Tool Alternatively launch the Windows 10 Media Creation Tool Page on the Microsoft Website. Select Download Now and Launch the Media Creation Tool: Accept the User Account Control Prompt The Windows 10 Setup will get a few things ready: The next screen will only show if you have launched the Media Creation Tool, select Upgrade this PC Now: Windows 10 Upgrade Install Not all these screens will show if you are updating using the Media Creation Tool directly as you'll have just seen very similar screens in a slightly different order. Accept the user account control prompt: Select Download Updates, Drivers and Optional Features and select Next: It will now Check for Updates: The Windows splash logo will then show: The Windows setup will prepare: The Windows 10 setup will restart, it should restart maximised but sometimes it will restart minimised - if it does you'll need to click on the icon on the taskbar: Accept the License Agreement: You will then be shown a screen briefly Choose what to keep (you'll see it in more detail later): The Making sure you're ready to install screen will then show up: It will now check for updates: You'll see Making sure you're ready to install on your C:\ Drive: By default it will Install Windows 10 Edition and keep your personal files and apps. You can select enxt here or change what to keep: You can instead only choose to keep files which will remove Apps and Settings or choose the third option to remove your files as well as the Apps and Settings (similar to a clean install but no options to re-partition the drive during setup). Once you've made your choice select next: You'll see Making sure you're ready to install show again: It'll check for the updates again: You'll return to this screen. Select install: The setup will go full screen: Windows will work on the updates: It'll restart again so you'll see the UEFI BIOS splash screen again: You'll be taken to the lock screen, where you will need to sign in: You'll see the last stages of the Windows Upgrade: Microsoft Edge will be opened informing you, that you have the October Update: You can right click the start button and select system Drivers Windows 10 will have basic functionality without any installation of additional drivers giving it basic internet connectivity. Moreover it automatically obtains a multitude of drivers from Windows Update utilities which will scan the system and compare the driver version Windows 10 has inbuilt or installed from Windows Update to the latest version the OEM has on their servers. These tools should be installed and ran. More details here: It is also recommended to launch the Intel Driver & Support Assistant as most Dell, Lenovo and HP systems prebundled Intel Driver & Support Assistant as most Dell, Lenovo and HP systems prebundled Intel Driver & Support Assistant as most Dell, Lenovo and HP systems prebundled Intel Driver & Support Assistant as most Dell, Lenovo and HP systems prebundled Intel Driver & Support Assistant as most Dell, Lenovo and HP systems prebundled Intel Driver & Support Assistant as most Dell, Lenovo and HP systems prebundled Intel Driver & Support Assistant as most Dell, Lenovo and HP systems prebundled Intel Driver & Support Assistant as most Dell, Lenovo and HP systems prebundled Intel Driver & Support Assistant as most Dell, Lenovo and HP systems prebundled Intel Driver & Support Assistant as most Dell, Lenovo and HP systems prebundled Intel Driver & Support Assistant as most Dell, Lenovo and HP systems prebundled Intel Driver & Support Assistant as most Dell, Lenovo and HP systems prebundled Intel Driver & Support Assistant as most Dell, Lenovo and HP systems prebundled Intel Driver & Support Assistant as most Dell, Lenovo and HP systems prebundled Intel Driver & Support Assistant as most Dell as a support Assistant as a support Assistant as most Dell as a support Assistant as a support Assistan For older systems, Windows 10 will have most system drivers inbuilt or obtain them from Windows 10 has already obtained drivers for your hardware. Touchpad Driver When Windows 10 is installed on older Dell/HP/Lenovo systems that were designed for Windows 7, a generic Touchpad Driver is installed. In many cases, this driver severely lacking and the driver sev is often to install a Touchpad driver available for a newer model of Touchpad driver isn't designed for your hardware, it needs to be force installed via the Device Manager. See my popular guide Dell Touchpad Drivers for more details. With newer (>2016 Hardware) there is a future push for Microsoft to natively support new Touchpads, so called "Precision Touchpads" which should alleviate any OEM driver issues. Problem Devices If you have a Device Manager for more details see my guide Checking Hardware IDs using the Device Manager. Windows 10 Features With Windows 10 Version 1809 comes the new paste clipboard, the Emoji Panel was also introduced in Windows 10. Office 365 If you already had Office 365 it should still be installed. If you need to install Office 365, see my guide Installing Office 365 (2019) Security Windows 10 by default has Windows Defender giving base system security. If you want to install another security product then I recommend Malwarebytes' AntiMalware. There is a free version which only does an on demand scan or a paid version which does Realtime Protection. Below is an affiliate link: Setting to Enable in Windows 10 Microsoft have created a Windows 10 Clipboard which allows you to Copy and Paste multiple items. Press [Windows] and [v] to open the Windows Clipboard. This will allow you to paste not only the last text you have copied but all text before hand. The first time you will launch this, you will need to turn it on. Microsoft also have an emoji panel. Press [Windows] and [ . ] UEFI Boot and Secure Boot For those who have Upgraded from Windows 7 did not support all modern security technologies in the systems UEFI BIOS, you may be running Windows 7 did not support all modern security technologies in the systems UEFI and Secure Boot For those who have Upgraded from Windows 7 did not support all modern security technologies in the systems UEFI and Secure Boot For those who have Upgraded from Windows 7 did not support all modern security technologies in the systems UEFI and Secure Boot For those who have Upgraded from Windows 7 did not support all modern security technologies in the systems UEFI and Secure Boot For those who have Upgraded from Windows 7 did not support all modern security technologies in the systems UEFI and Secure Boot For those who have Upgraded from Windows 7 did not support all modern security technologies in the systems UEFI and Secure Boot For those who have Upgraded from Windows 7 did not support all modern security technologies in the systems UEFI and Secure Boot For those who have Upgraded from Windows 10 did not support all modern security technologies in the systems UEFI and Secure Boot For those who have Upgraded from Windows 10 did not support all modern security technologies in the systems UEFI and Secure Boot For those who have Upgraded from Windows 10 did not support all modern security technologies in the systems UEFI and Secure Boot For those who have Upgraded from Windows 10 did not support all modern security technologies in the systems UEFI and Secure Boot For those who have Upgraded from Windows 10 did not support all modern security technologies in the systems UEFI and Secure Boot For those who have Upgraded from Windows 10 did not support all modern security technologies in the systems UEFI and Secure Boot For those Windows 10 did not support all modern security technologies in the systems UEFI and Secure Boot For those Windows 10 did not support all modern security technologies in the systems UEFI and Secure Boot For the Secure 7 to Windows 10. Free Up Disc Space After a Windows 10 Upgrade Install a Windows.old folder but you should only do so once you are happy that your system is running stably on Windows 10 Version 1809 as removing this folder will stop you from using the Rollback feature. Update to Windows 10 Part of a series of articles on Windows Server 2016 Windows Server 2019 Universal Windows Platform Fluent Design System vte Windows 10 October 2018 Update[1] (also known as version 1809[2] and codenamed "Redstone codenamed". It carries the build number 10.0.17763. Version history The first preview was released to Insiders on February 14, 2018. The update was originally made available to public consumers on October 2, 2018, Jale 10 on October 2, 2018, Jale 10 on October 3, 2018, Microsoft re-released the update to Insiders, stating that all known issues in the update (including file deletion bug) had been identified and fixed.[8][9] On October 25, 2018, Microsoft confirmed the existence of another bug which overwrites files without any confirmation, when extracting from a ZIP file.[10] The ZIP bug was fixed for Insiders on October 30, 2018,[11] and the public rollout of the update resumed on November 13, 2018.[12][13] Legend: Old version, not maintained Preview builds of Windows 10 version 1809 Version Release date(s) Highlights 10.0.17604[14] Skip ahead: February 14, 2018 Improvements to input and apps permissions New features for Windows 10 Pro for Workstations New Ultimate Performance power scheme Improvements to out-of-box experience for applications 10.0.17618[15] Skip ahead:March 1, 2018 Preview of new Sets feature 10.0.17623[16] Skip ahead:March 16, 2018 Added High Efficiency Image File Format (HEIF) support New safe remove experience for external GPUs New privacy settings layout during set up Improvements to Windowsset (HEIF) support New Sets feature 10.0.17623[16] Skip ahead:March 16, 2018 Added High Efficiency Image File Format (HEIF) support New Sets feature 10.0.17623[16] Skip ahead:March 16, 2018 Added High Efficiency Image File Format (HEIF) support New Sets feature 10.0.17623[16] Skip ahead:March 16, 2018 Added High Efficiency Image File Format (HEIF) support New Sets feature 10.0.17623[16] Skip ahead:March 16, 2018 Added High Efficiency Image File Format (HEIF) support New Sets feature 10.0.17623[16] Skip ahead:March 16, 2018 Added High Efficiency Image File Format (HEIF) support New Sets feature 10.0.17623[16] Skip ahead:March 16, 2018 Added High Efficiency Image File Format (HEIF) support New Sets feature 10.0.17623[16] Skip ahead:March 16, 2018 Added High Efficiency Image File Format (HEIF) support New Sets feature 10.0.17623[16] Skip ahead:March 16, 2018 Added High Efficiency Image File Format (HEIF) support New Sets feature 10.0.17623[16] Skip ahead:March 16, 2018 Added High Efficiency Image File Format (HEIF) support New Sets feature 10.0.17623[16] Skip ahead:March 16, 2018 Added High Efficiency Image File Format (HEIF) support New Sets feature 10.0.17623[16] Skip ahead:March 16, 2018 Added High Efficiency Image File Format (HEIF) support New Sets feature 10.0.17623[16] Skip ahead:March 16, 2018 Added High Efficiency Image File Format (HEIF) support New Sets feature 10.0.17623[16] Skip ahead:March 16, 2018 Added High Efficiency Image File Format (HEIF) support New Sets feature 10.0.17623[16] Skip ahead:March 16, 2018 Added High Efficiency Image File Format (HEIF) support New Sets feature 10.0.1762[16] Skip ahead:March 16, 2018 Added High Efficiency Image File Format (HEIF) support New Defender Application Guard 10.0.17627[17] Skip ahead:March 21, 2018 10.0.17634[18] Skip ahead:March 29, 2018 New search feature in the Calendar app Added support for voice queries in Cortana Show Me 10.0.17639[19] Skip ahead:March 29, 2018 New search feature in the Calendar app Added support for voice queries in Cortana Show Me 10.0.17639[19] Skip ahead:March 29, 2018 New search feature in the Calendar app Added support for voice queries in Cortana Show Me 10.0.17639[19] Skip ahead:March 29, 2018 New search feature in the Calendar app Added support for voice queries in Cortana Show Me 10.0.17639[19] Skip ahead:March 29, 2018 New search feature in the Calendar app Added support for voice queries in Cortana Show Me 10.0.17639[19] Skip ahead:March 20, 2018 New search feature in the Calendar app Added support for voice queries in Cortana Show Me 10.0.17639[19] Skip ahead:March 20, 2018 New search feature in the Calendar app Added support for voice queries in Cortana Show Me 10.0.17639[19] Skip ahead:March 20, 2018 New search feature in the Calendar app Added support for voice queries in Cortana Show Me 10.0.17639[19] Skip ahead:March 20, 2018 New search feature in the Calendar app Added support for voice queries in Cortana Show Me 10.0.17639[19] Skip ahead:March 20, 2018 New search feature in the Calendar app Added support for voice queries in Cortana Show Me 10.0.17639[19] Skip ahead:March 20, 2018 New search feature in the Calendar app Added support for voice queries in Cortana Show Me 10.0.17639[19] Skip ahead:March 20, 2018 New search feature in the Calendar app Added support for voice queries in Cortana Show Me 10.0.17639[19] Skip ahead:March 20, 2018 New search feature in the Calendar app Added support for voice queries in Cortana Show Me 10.0.17639[19] Skip ahead:March 20, 2018 New search feature in the Calendar app Added support for voice queries in Cortana Show Me 10.0.17639[19] Skip ahead:March 20, 2018 New search feature in the Calendar app Added support feature in the Calendar app Added support feature Calculator 10.0.17643[20] Skip ahead: April 12, 2018 Microsoft Office support for Sets Improvements to Sets, Microsoft Edge, Data Sense and Magnifier 10.0.17650[21] Skip ahead: April 12, 2018 Microsoft Office support for Sets Improvements to Sets, Microsoft Edge, Data Sense and Magnifier 10.0.17650[21] Skip ahead: April 12, 2018 Microsoft Office support for Sets Improvements to Sets, Microsoft Edge, Data Sense and Magnifier 10.0.17650[21] Skip ahead: April 12, 2018 Microsoft Office support for Sets Improvements to Sets, Microsoft Office support for Sets Improvements to 10.0.17655[22] Skip ahead: April 25, 2018 Improvements to Mobile Broadband connectivity on Windows 10.0.17661[23] Skip ahead and fast ring: May 3, 2018 New snipping experience Added acrylic element in Task View Integrated device properties into Settings app Updated Microsoft Pinyin IME Improvements to Windows Security, focus assist and HEIC support 10.0.17666[24] Skip ahead and fast ring: May 9, 2018 Improvements to Sets and Settings app New clipboard experience Added dark theme for File Explorer Added support for extended line endings and fast ring: May 9, 2018 Improvements to Sets and Settings app New clipboard experience Added dark theme for File Explorer Added support for extended line endings and fast ring: May 9, 2018 Improvements to Sets and Settings app New clipboard experience Added dark theme for File Explorer Added support for extended line endings and fast ring: May 9, 2018 Improvements to Sets and Settings app New clipboard experience Added dark theme for File Explorer Added support for extended line endings and fast ring: May 9, 2018 Improvements to Sets and Settings app New clipboard experience Added dark theme for File Explorer Added support for extended line endings and settings app New clipboard experience Added dark theme for File Explorer Added support for extended line endings and settings app New clipboard experience Added dark theme for File Explorer Added support for extended line endings and settings app New clipboard experience Added dark theme for File Explorer Added support for extended line endings and settings app New clipboard experience Added support for extended line endings and settings appear for extended line endings and settings appear for extended line endings appear for extended line endin ring:May 16, 2018 Improvements to Windows Security 10.0.17677[27] Skip ahead and fast ring:May 24, 2018 Improvements to Microsoft Edge, Narrator and Task Manager Added support for IPv6 to KDNET New Mobile Broadband USB driver as default option 10.0.17682[28] Skip ahead and fast ring:May 31, 2018 Improvements to Windows Security 10.0.17677[27] Skip ahead and fast ring:May 31, 2018 Improvements to Windows Security 10.0.17682[28] Skip ahead and fast ring:May 31, 2018 Improvements to Windows Security 10.0.17682[28] Skip ahead and fast ring:May 31, 2018 Improvements to Windows Security 10.0.17682[28] Skip ahead and fast ring:May 31, 2018 Improvements to Windows Security 10.0.17682[28] Skip ahead and fast ring:May 31, 2018 Improvements to Windows Security 10.0.17682[28] Skip ahead and fast ring:May 31, 2018 Improvements to Windows Security 10.0.17682[28] Skip ahead and fast ring:May 31, 2018 Improvements to Windows Security 10.0.17682[28] Skip ahead and fast ring:May 31, 2018 Improvements to Windows Security 10.0.17682[28] Skip ahead and fast ring:May 31, 2018 Improvements to Windows Security 10.0.17682[28] Skip ahead and fast ring:May 31, 2018 Improvements to Windows Security 10.0.17682[28] Skip ahead and fast ring:May 31, 2018 Improvements to Windows Security 10.0.17682[28] Skip ahead and fast ring:May 31, 2018 Improvements to Windows Security 10.0.17682[28] Skip ahead and fast ring:May 31, 2018 Improvements to Windows Security 10.0.17682[28] Skip ahead and fast ring:May 31, 2018 Improvements to Windows Security 10.0.17682[28] Skip ahead and fast ring:May 31, 2018 Improvements to Windows Security 10.0.17682[28] Skip ahead and fast ring:May 31, 2018 Improvements to Windows Security 10.0.17682[28] Skip ahead and fast ring:May 31, 2018 Improvements to Windows Security 10.0.17682[28] Skip ahead and fast ring:May 31, 2018 Improvements to Windows Security 10.0.17682[28] Skip ahead and fast ring:May 31, 2018 Improvements to Windows Security 10.0.17682[28] Skip ahead and fast ring:May 31, 2018 Improvements to Windows Secur projection, Microsoft Edge for web developers and RSAT management New post-upgrade setup window 10.0.17686[29] Skip ahead and fast ring: June 14, 2018 Slow ring: June 14, 2018 Slow ring: June 14, 2018 Integration of SwiftKey into touch keyboard Added acrylic material in more system elements Improvements to Microsoft Edge, Ease of Access, Narrator, Game Bar, Game Mode and Windows Mixed Reality 10.0.17704[31] Skip ahead and fast ring:June 27, 2018 Improvements to Microsoft Edge, inbox text controls, Windows Security, Task Manager, Ease of Access, Narrator, Windows Container and Windows Mixed Reality New Diagnostic Data Viewer features New video viewing mode Added ability to install fonts for non-admin users and view typing insights New post-update experience Removed Sets feature for maintenance 10.0.17711[32] Skip ahead and fast ring: July 6, 2018 Improvements to Microsoft Edge and Registry Editor Fluent Design elements in pop-up menu New Windows HD Color page in Settings app 10.0.17713[33] Fast ring:July 11, 2018 Slow ring:July 26, 2018 Removed option to join Skip Ahead in the Settings app in compliance with a complete reset Improvements to Microsoft Edge, Notepad and Windows Defender Application Guard Added ability to use biometrics for authenticating to a remote desktop session New Web Sign-in and Fast Sign-in features Embedded writing panel as default text entry method with a pen in modern applications 10.0.17723[34] Fast ring; July 25, 2018 New Mixed Reality Flashlight feature Added Emoji 11 support Added leap second support and accuracy improvements (Precision Time Protocol, software time-stamping) for network time Improvements to Microsoft Edge, Kiosk Setup, update experience and Game bar 10.0.17728[35] Fast ring: July 31, 2018 New Your Phone app Improvements to Microsoft Edge, Kiosk Setup, update experience and Game bar 10.0.17728[35] Fast ring: July 31, 2018 New Your Phone app Improvements to Microsoft Edge, Kiosk Setup, update experience and Game bar 10.0.17728[35] Fast ring: July 31, 2018 New Your Phone app Improvements to Microsoft Edge, Kiosk Setup, update experience and Game bar 10.0.17728[35] Fast ring: July 31, 2018 New Your Phone app Improvements to Microsoft Edge, Kiosk Setup, update experience and Game bar 10.0.17728[35] Fast ring: July 31, 2018 New Your Phone app Improvements to Microsoft Edge, Kiosk Setup, update experience and Game bar 10.0.17728[35] Fast ring: July 31, 2018 New Your Phone app Improvements to Microsoft Edge, Kiosk Setup, update experience and Game bar 10.0.17728[35] Fast ring: July 31, 2018 New Your Phone app Improvements to Microsoft Edge, Kiosk Setup, update experience and Game bar 10.0.17728[35] Fast ring: July 31, 2018 New Your Phone app Improvements to Microsoft Edge, Kiosk Setup, update experience and Game bar 10.0.17728[35] Fast ring: July 31, 2018 New Your Phone app Improvements to Microsoft Edge, Kiosk Setup, update experience and Game bar 10.0.17728[35] Fast ring: July 31, 2018 New Your Phone app Improvements to Microsoft Edge, related to HTTP/2 and CUBIC support Aligned Insider Feature Update experience with retail Removed Block Suspicious Behaviors feature in Windows Security 10.0.17733[37] Fast ring: August 10, 2018 10.0.17738[39] Fast ring:August 14, 2018 Slow ring:August 23, 2018 10.0.17741[40] Fast ring:August 27, 2018 Your Phone app is now pinned to the desktop for Emoji 11 Increased image size for clipboard history of up to 4MB 10.0.17744[41] Fast ring:August 21, 2018 Slow ring:August 30, 2018 10.0.17746[42] Fast ring:August 24, 2018 10.0.17751[43] Fast ring:September 5, 2018 Slow ring:September 11, 2018 Improvements to moving forward in Microsoft Edge with Narrator Selection 10.0.17755[45] Fast ring:September 7, 2018 Added support for viewing, sending and receiving SMS messages from Android (Nougat or newer) smartphone in Your Phone app 10.0.17758[46] Fast ring: September 11, 2018 Slow ring: September 14, 2018 Improvements to Storage Sense (automatically free up disk space by making older and unused local files available online-only) 10.0.17760[47] Fast ring:September 14, 2018 Improved compatibility for Tencent games 10.0.17763[48] Fast ring:September 20, 2018 Version Release date(s) Highlights 10.0.17763.1 Version 1809[49] Release preview and public release:October 2, 2018 10.0.17763.17[48][8] KB4464230 Slow ring and release preview:October 9, 2018 10.0.17763.107[48][11][51] Slow ring and release preview:October 9, 2018 10.0.17763.104[48] KB4464330 Slow ring and release preview and public release preview and public release preview. 30, 2018 Public release:November 13, 2018 10.0.17763.134[52] KB4467708 Slow ring, release preview:November 16, 2018 10.0.17763.165[53] KB4469342 Release preview:November 13, 2018 10.0.17763.165[53] KB4469342 Release preview:November 16, 2018 10.0.17763.165[53] KB4469342 Release preview:November 17, 2018 10.0.17763.165[53] KB4469342 Release preview:November 18, 2018 10.0.17763.165[53] KB4469342 Release preview:November 18, 2018 10.0.17763.165[53] KB4469342 Release preview:November 19, 2018 10.0.17763.165[53] KB4469342 Release pre release: December 5, 2018 10.0,17763,194[57] KB4471332 Slow ring, release preview and public release: December 11, 2018 10.0,17763,253[59] KB4480116 Slow ring, release preview and public release: December 11, 2018 10.0,17763,253[59] KB4480116 Slow ring, release preview and public release: December 11, 2018 10.0,17763,253[59] KB4480116 Slow ring, release preview and public release: December 12, 2018 10.0,17763,253[59] KB4480116 Slow ring, release preview and public release: December 12, 2018 10.0,17763,253[59] KB4480116 Slow ring, release preview and public release: December 12, 2018 10.0,17763,253[59] KB4480116 Slow ring, release preview and public release: December 12, 2018 10.0,17763,253[59] KB4480116 Slow ring, release preview and public release: December 12, 2018 10.0,17763,253[59] KB4480116 Slow ring, release preview and public release: December 12, 2018 10.0,17763,253[59] KB4480116 Slow ring, release preview and public release: December 13, 2018 10.0,17763,253[59] KB4480116 Slow ring, release preview and public release previe Release preview: January 11, 2019 10.0.17763.292[61][62] Release preview and public release: February 12, 2019 10.0.17763.348[64] KB4487044 Slow ring, release preview and public release: February 12, 2019 10.0.17763.348[64] KB4487044 Slow ring, release preview and public release: February 12, 2019 10.0.17763.348[64] KB4487044 Slow ring, release preview and public release: February 12, 2019 10.0.17763.348[64] KB4487044 Slow ring, release preview and public release: February 12, 2019 10.0.17763.348[64] KB4487044 Slow ring, release preview and public release: February 12, 2019 10.0.17763.348[64] KB4487044 Slow ring, release preview and public release: February 12, 2019 10.0.17763.348[64] KB4487044 Slow ring, release preview and public release: February 12, 2019 10.0.17763.348[64] KB4487044 Slow ring, release preview and public release: February 12, 2019 10.0.17763.348[65] KB4492978 Release preview:March 7, 2019 10.0.17763.402[67] KB4490481 Release preview:March 12, 2019 10.0.17763.404[68][69] Release preview:April 1, 2019 Public release:April 2, 2019 10.0.17763.437[70] KB4493509 Public release:April 9, 2019 10.0.17763.404[68][69] Release preview:April 1, 2019 Public release:April 2, 2019 10.0.17763.437[70] KB4493509 Public release:April 9, 2019 10.0.17763.404[68][69] Release preview:April 1, 2019 Public release:April 2, 2019 10.0.17763.437[70] KB4493509 Public release:April 9, 2019 10.0.17763.404[68][69] Release preview:April 1, 2019 10.0.17763.404[68][69] Release preview:Apr 10.0.17763.439[71] KB4501835 Public release:May 1, 2019 10.0.17763.475[72] KB4495667 Public release:May 3, 2019 10.0.17763.504[74] KB4505056 Public release:May 19, 2019 10.0.17763.529[75] KB4497934 Public release:May 21, 2019 10.0.17763.557[76] KB4503327 Public release:May 19, 2019 10.0.17763.503[73] KB4497934 Public release:May 19, 2019 10.0.17763.503[73] KB4505056 Public release:May 19, 2 release: June 11, 2019 10.0.17763.592[77] KB4501371 Public release: July 9, 2019 10.0.17763.652[80] KB4507469 Public release: July 9 KB4512534 Public release: August 17, 2019 10.0.17763.737[83] KB4512578 Public release: September 23, 2019 10.0.17763.774[85] KB4516077 Public release: September 24, 2019 10.0.17763.775[86] KB4524148 Public release: October 3, 2019 10.0.17763.805[87] KB4519338 Public release: September 24, 2019 10.0.17763.775[86] KB4512578 Public release: September 27, 2019 10.0.17763.774[85] KB4512578 Public release: September 28, 2019 10.0.17763.774[85] KB4512578 Public release: September 29, 2019 10.0.17763.774[85] KB4512578 Public release: September 20, 2019 10.0.17763.774[85] KB45 release:October 8, 2019 10.0.17763.832[88] KB4520062 Public release:October 15, 2019 10.0.17763.844[89] KB4534321 Public release:December 10, 2019 10.0.17763.91[91] KB4534273 Public release:January 14, 2020 10.0.17763.1012[92] KB4534321 Public release:January 23, 2020 10.0.17763.1039[93] KB4532691 Public release: February 11, 2020 10.0.17763.1075[94] KB4537818 Public release: February 25, 2020 10.0.17763.1031[96] KB4532691 Public release: February 25, 2020 10.0.17763.1031[96] KB4538461 Public release: February 25, 2020 10.0.17763.1131[96] KB4532691 Public release: February 25, 2020 10.0.17763.1031[96] KB4538461 Public release: February 25 10.0.17763.1192[98] KB4550969 Public release: April 21, 2020 10.0.17763.1217[99] KB4551853 Public release: June 16, 2020 10.0.17763.1339[102] KB4558998 Public release: June 19, 2020 10.0.17763.1282[100] KB4551853 Public release: June 16, 2020 10.0.17763.1339[102] KB4558998 Public release: June 19, 2020 10.0.17763.1282[100] KB4567513 Pub Public release:July 21, 2020 10.0.17763.1397[104] KB4565349 Public release:September 16, 2020 10.0.17763.1457[105] KB4577069 Public release:September 16, 2020 10.0.17763.1518[107] KB4577668 Public release:October 13, 2020 10.0.17763.1554[108] KB4580390 Public release:September 16, 2020 10.0.17763.1518[107] KB4577668 Public release:September 16, 2020 10.0.17763.1490[106] KB4577069 Public release:September 16, 2020 10.0.17763.1490[106] KB4570069 Public release:September 16, 2020 10.0.17763.1490[106] KB4570069 Public release:September 16, 2020 10.0.17763.1490[106] KB4570069 Public release:September 16, 2020 10.0 release:October 20, 2020 10.0.17763.1577[109] KB4586793 Public release:November 10, 2020 10.0.17763.1579[110] KB4586839 Public release:November 19, 2020 This update is available for Enterprise, Education and Enterprise LTSC editions only. Enterprise, Education and Enterprise LTSC editions only, 10.0.17763.1637[112] KB4592440 Public release: January 12, 2021 This update is available for Enterprise, Education and Enterprise LTSC editions only, 10.0.17763.1697[113] KB4598230 Public release: January 12, 2021 This update is available for Enterprise, Education and Enterprise LTSC editions only, 10.0.17763.1697[113] KB4598230 Public release: January 12, 2021 This update is available for Enterprise LTSC editions only, 10.0.17763.1697[113] KB4598230 Public release: January 12, 2021 This update is available for Enterprise LTSC editions only, 10.0.17763.1697[113] KB4598230 Public release: January 12, 2021 This update is available for Enterprise LTSC editions only, 10.0.17763.1697[113] KB4598230 Public release: January 12, 2021 This update is available for Enterprise LTSC editions only, 10.0.17763.1697[113] KB4598230 Public release: January 12, 2021 This update is available for Enterprise LTSC editions only, 10.0.17763.1697[113] KB4598230 Public release: January 12, 2021 This update is available for Enterprise LTSC editions only, 10.0.17763.1697[113] KB4598230 Public release: January 12, 2021 This update is available for Enterprise LTSC editions only, 10.0.17763.1697[113] KB4598230 Public release: January 12, 2021 This update is available for Enterprise LTSC editions only, 10.0.17763.1697[113] KB4598230 Public release: January 12, 2021 This update is available for Enterprise LTSC editions only, 10.0.17763.1697[113] KB4598230 Public release: January 12, 2021 This update is available for Enterprise LTSC editions only, 10.0.17763.1697[113] KB4598230 Public release: January 12, 2021 This update is available for Enterprise LTSC editions only, 10.0.17763.1697[113] KB4598230 Public release: January 12, 2021 This update is available for Enterprise LTSC editions only, 10.0.17763.1697[113] KB4598230 Public release: January 12, 2021 This update is available for Enterprise LTSC editions only available for Enterprise LTSC editions only available for Enterprise LTSC edit editions only. 10.0.17763.1728[114] KB4598296 Public release: January 21, 2021 This update is available for Enterprise, Education and Enterprise, Education and Enterprise LTSC editions only. 10.0.17763.1757[115] KB4601345 Public release: February 9, 2021 This update is available for Enterprise, Education and Enterprise LTSC editions only. 10.0.17763.1757[115] KB4601345 Public release: February 9, 2021 This update is available for Enterprise LTSC editions only. 10.0.17763.1757[115] KB4601345 Public release: February 9, 2021 This update is available for Enterprise LTSC editions only. 10.0.17763.1757[115] KB4601345 Public release: February 9, 2021 This update is available for Enterprise LTSC editions only. 10.0.17763.1757[115] KB4601345 Public release: February 9, 2021 This update is available for Enterprise LTSC editions only. 10.0.17763.1757[115] KB4601345 Public release: February 9, 2021 This update is available for Enterprise LTSC editions only. 10.0.17763.1757[115] KB4601345 Public release: February 9, 2021 This update is available for Enterprise LTSC editions only. 10.0.17763.1757[115] KB4601345 Public release: February 9, 2021 This update is available for Enterprise LTSC editions only. 10.0.17763.1757[115] KB4601345 Public release: February 9, 2021 This update is available for Enterprise LTSC editions only. 10.0.17763.1757[115] KB4601345 Public release: February 9, 2021 This update is available for Enterprise LTSC editions only. 10.0.17763.1757[115] KB4601345 Public release: February 9, 2021 This update is available for Enterprise LTSC editions only. 10.0.17763.1757[115] KB4601345 Public release: February 9, 2021 This update is available for Enterprise LTSC editions only. 10.0.17763.1757[115] KB4601345 Public release: February 9, 2021 This update is available for Enterprise LTSC editions only. 10.0.17763.1757[115] KB4601345 Public release: February 9, 2021 This update is available for Enterprise LTSC editions only. 10.0.17763.1757[115] KB4601345 Public release: February 9, 2021 This update is available for KB4601383 Public release: February 16, 2021 This update is available for Enterprise, Education and Enterprise LTSC editions only. 10.0.17763.1821[118] KB5001568 Public release: March 15, 2021 This update is available for Enterprise LTSC editions only. 10.0.17763.1821[118] KB5001568 Public release: March 15, 2021 This update is available for Enterprise LTSC editions only. 10.0.17763.1821[118] KB5001568 Public release: March 15, 2021 This update is available for Enterprise LTSC editions only. 10.0.17763.1821[118] KB5001568 Public release: March 15, 2021 This update is available for Enterprise LTSC editions only. 10.0.17763.1821[118] KB5001568 Public release: March 15, 2021 This update is available for Enterprise LTSC editions only. 10.0.17763.1821[118] KB5001568 Public release: March 15, 2021 This update is available for Enterprise LTSC editions only. 10.0.17763.1821[118] KB5001568 Public release: March 15, 2021 This update is available for Enterprise LTSC editions only. 10.0.17763.1821[118] KB5001568 Public release: March 15, 2021 This update is available for Enterprise LTSC editions only. 10.0.17763.1821[118] KB5001568 Public release: March 15, 2021 This update is available for Enterprise LTSC editions only. 10.0.17763.1821[118] KB5001568 Public release: March 15, 2021 This update is available for Enterprise LTSC editions only. 10.0.17763.1821[118] KB5001568 Public release: March 15, 2021 This update is available for Enterprise LTSC editions only. 10.0.17763.1821[118] KB5001568 Public release: March 15, 2021 This update is available for Enterprise LTSC editions only. 10.0.17763.1821[118] KB5001568 Public release: March 15, 2021 This update is available for Enterprise LTSC editions only. 10.0.17763.1821[118] KB5001568 Public release: March 15, 2021 This update is available for Enterprise LTSC editions only. 10.0.17763.1821[118] KB5001568 Public release: March 15, 2021 This update is available for Enterprise LTSC editions only. 10.0.17763.1821[118] KB5001568 Public release: March 15, 2021 This update is available This update is available for Enterprise, Education and Enterprise LTSC editions only. 10.0.17763.1823[119] KB5001638 Public release: March 18, 2021 This update is available for Enterprise LTSC editions only. 10.0.17763.1852[120] KB5000854 Public release: March 25, 2021 This update is available for Enterprise LTSC editions only. 10.0.17763.1852[120] KB5000854 Public release: March 25, 2021 This update is available for Enterprise LTSC editions only. 10.0.17763.1852[120] KB5000854 Public release: March 26, 2021 This update is available for Enterprise LTSC editions only. 10.0.17763.1852[120] KB5000854 Public release: March 27, 2021 This update is available for Enterprise LTSC editions only. 10.0.17763.1852[120] KB5000854 Public release: March 27, 2021 This update is available for Enterprise LTSC editions only. 10.0.17763.1852[120] KB5000854 Public release: March 27, 2021 This update is available for Enterprise LTSC editions only. 10.0.17763.1852[120] KB5000854 Public release: March 27, 2021 This update is available for Enterprise LTSC editions only. 10.0.17763.1852[120] KB5000854 Public release: March 27, 2021 This update is available for Enterprise LTSC editions only. 10.0.17763.1852[120] KB5000854 Public release: March 27, 2021 This update is available for Enterprise LTSC editions only. 10.0.17763.1852[120] KB5000854 Public release: March 27, 2021 This update is available for Enterprise LTSC editions only. 10.0.17763.1852[120] KB5000854 Public release: March 27, 2021 This update is available for Enterprise LTSC editions only. 10.0.17763.1852[120] KB5000854 Public release: March 27, 2021 This update is available for Enterprise LTSC editions only. 10.0.17763.1852[120] KB5000854 Public release: March 27, 2021 This update is available for Enterprise LTSC editions only. 10.0.17763.1852[120] KB5000854 Public release: March 27, 2021 This update is available for Enterprise LTSC editions only. 10.0.17763.1852[120] KB5000854 Public release: March 27, 2021 This update is available for Enterprise LTSC editions only. 10.0.177 Education and Enterprise LTSC editions only. 10.0.17763.1879[121] KB5001342 Public release: April 12, 2021 This update is available for Enterprise LTSC editions only. 10.0.17763.1911[122] KB5001384 Public release: April 22, 2021 This update is available for Enterprise LTSC editions only. 10.0.17763.1935[123] KB5003171 Public release: May 11, 2021 This update is available for Enterprise LTSC editions only. 10.0.17763.1999[125] KB5003646 Public release: June 8, 2021 This update is available for Enterprise LTSC edition only. 10.0.17763.2028[126] KB5003703 Public release: July 6, 2021 This update is available for Enterprise LTSC edition only. 10.0.17763.2028[126] KB5004244 Public release: July 13, 2021 release:August 10, 2021 This update is available for Enterprise LTSC edition only. 10.0.17763.2145[132] KB5005102 Public release:August 26, 2021 This update is available for Enterprise LTSC edition only. 10.0.17763.2183[133] KB5005568 Public release:September 14, 2021 This update is available for Enterprise LTSC edition only. 10.0.17763.2210[134] KB5005625 Public release: September 21, 2021 This update is available for Enterprise LTSC edition only. 10.0.17763.2237[135] KB5006744 Public release: October 19, 2021 This update is available for Enterprise LTSC edition only. 10.0.17763.2237[135] KB5006744 Public release: October 19, 2021 This update is available for Enterprise LTSC edition only. 10.0.17763.2237[135] KB5006744 Public release: October 19, 2021 This update is available for Enterprise LTSC edition only. 10.0.17763.2237[135] KB5006744 Public release: October 19, 2021 This update is available for Enterprise LTSC edition only. 10.0.17763.2237[135] KB5006744 Public release: October 19, 2021 This update is available for Enterprise LTSC edition only. 10.0.17763.2237[135] KB5006744 Public release: October 19, 2021 This update is available for Enterprise LTSC edition only. 10.0.17763.2237[135] KB5006744 Public release: October 19, 2021 This update is available for Enterprise LTSC edition only. 10.0.17763.2237[135] KB5006744 Public release: October 19, 2021 This update is available for Enterprise LTSC edition only. 10.0.17763.2237[135] KB5006744 Public release: October 19, 2021 This update is available for Enterprise LTSC edition only. 10.0.17763.2237[135] KB5006744 Public release: October 19, 2021 This update is available for Enterprise LTSC edition only. 10.0.17763.2237[135] KB5006744 Public release: October 19, 2021 This update is available for Enterprise LTSC edition only. 10.0.17763.2237[135] KB5006744 Public release: October 19, 2021 This update is available for Enterprise LTSC edition only. 10.0.17763.2237[135] KB5006744 Public release: October 19, 2021 This update is available for Enterprise LTSC edition only. 10.0.17763.2237[135] KB5006744 Public release: October 19, 2021 This update is available for Enterprise LTSC edition only. 10.0.17763.2237[135] KB5006744 Public release: October 19, 2021 This update is available for Enterprise LTSC edition only. 10.0.17763.2237[135] KB5006744 Public release: October 19, 2021 This update Enterprise LTSC edition only. 10.0.17763.2300[137] KB5007206 Public release:November 9, 2021 This update is available for Enterprise LTSC edition only. 10.0.17763.2330[139] KB5007266 Public release:November 22, 2021 This update is available for Enterprise LTSC edition only. 10.0.17763.2366[140] KB5008218 Public release: December 14, 2021 This update is available for Enterprise LTSC edition only. 10.0.17763.2369[141] KB5009557 Public release: January 11, 2022 This update is available for Enterprise LTSC edition only. 10.0.17763.2458[143] KB5010791 Public release: January 18, 2022 This update is available for Enterprise LTSC edition only. 10.0.17763.2458[143] KB5010791 Public release: January 18, 2022 This update is available for Enterprise LTSC edition only. 10.0.17763.2458[143] KB5010791 Public release: January 18, 2022 This update is available for Enterprise LTSC edition only. 10.0.17763.2458[143] KB5010791 Public release: January 18, 2022 This update is available for Enterprise LTSC edition only. 10.0.17763.2458[143] KB5010791 Public release: January 18, 2022 This update is available for Enterprise LTSC edition only. 10.0.17763.2458[143] KB5010791 Public release: January 18, 2022 This update is available for Enterprise LTSC edition only. 10.0.17763.2458[143] KB5010791 Public release: January 18, 2022 This update is available for Enterprise LTSC edition only. 10.0.17763.2458[143] KB5010791 Public release: January 18, 2022 This update is available for Enterprise LTSC edition only. 10.0.17763.2458[143] KB5010791 Public release: January 18, 2022 This update is available for Enterprise LTSC edition only. 10.0.17763.2458[143] KB5010791 Public release: January 18, 2022 This update is available for Enterprise LTSC edition only. 10.0.17763.2458[143] KB5010791 Public release: January 18, 2022 This update is available for Enterprise LTSC edition only. 10.0.17763.2458[143] KB5010791 Public release: January 18, 2022 This update is available for Enterprise LTSC edition only. 10.0.17763.2458[143] KB5010791 Public release: January 18, 2022 This update is available for Enterprise LTSC edition only. 10.0.17763.2458[143] KB5010791 Public release: January 18, 2022 This update is available for Enterprise LTSC edition only. 10.0.17763.2458[143] KB5010791 Public release: January 18, 2022 This update is available for Enterprise LTSC edition only. 10.0.17763.2458[143] KB5010791 Public release: January 18, 2022 This update is available for Enterprise LTSC 10.0.17763.2565[145] KB5010351 Public release: February 8, 2022 This update is available for Enterprise LTSC edition only. 10.0.17763.2686[147] KB5011503 Public release: February 8, 2022 This update is available for Enterprise LTSC edition only. 10.0.17763.2686[147] KB5011503 Public release: March 8, 2022 This update is available for Enterprise LTSC edition only. 10.0.17763.2686[147] KB5011503 Public release: March 8, 2022 This update is available for Enterprise LTSC edition only. 10.0.17763.2686[147] KB5010351 Public release: March 8, 2022 This update is available for Enterprise LTSC edition only. 10.0.17763.2686[147] KB5010351 Public release: March 8, 2022 This update is available for Enterprise LTSC edition only. 10.0.17763.2686[147] KB5010351 Public release: March 8, 2022 This update is available for Enterprise LTSC edition only. 10.0.17763.2686[147] KB5010351 Public release: March 8, 2022 This update is available for Enterprise LTSC edition only. 10.0.17763.2686[147] KB5010351 Public release: March 8, 2022 This update is available for Enterprise LTSC edition only. 10.0.17763.2686[147] KB5010351 Public release: March 8, 2022 This update is available for Enterprise LTSC edition only. 10.0.17763.2686[147] KB5010351 Public release: March 8, 2022 This update is available for Enterprise LTSC edition only. 10.0.17763.2686[147] KB5010351 Public release: March 8, 2022 This update is available for Enterprise LTSC edition only. 10.0.17763.2686[147] KB5010351 Public release: March 8, 2022 This update is available for Enterprise LTSC edition only. 10.0.17763.2686[147] KB5010351 Public release: March 8, 2022 This update is available for Enterprise LTSC edition only. 10.0.17763.2686[147] KB5010351 Public release: March 8, 2022 This update is available for Enterprise LTSC edition only. 10.0.17763.2686[147] KB5010351 Public release: March 8, 2022 This update is available for Enterprise LTSC edition only. 10.0.17763.2686[147] KB5010351 Public release: March 8, 2022 This update is available for Enterprise LTSC edition only. Enterprise LTSC edition only. 10.0.17763.2746[148] KB5011551 Public release: April 12, 2022 This update is available for Enterprise LTSC edition only. 10.0.17763.2867[150] KB5012636 Public release: April 21, 2022 This update is available for Enterprise LTSC edition only. 10.0.17763.2867[150] KB5012636 Public release: April 21, 2022 This update is available for Enterprise LTSC edition only. 10.0.17763.2867[150] KB5012636 Public release: April 21, 2022 This update is available for Enterprise LTSC edition only. 10.0.17763.2867[150] KB5012636 Public release: April 21, 2022 This update is available for Enterprise LTSC edition only. 10.0.17763.2867[150] KB5012636 Public release: April 21, 2022 This update is available for Enterprise LTSC edition only. 10.0.17763.2867[150] KB5012636 Public release: April 21, 2022 This update is available for Enterprise LTSC edition only. 10.0.17763.2867[150] KB5012636 Public release: April 21, 2022 This update is available for Enterprise LTSC edition only. 10.0.17763.2867[150] KB5012636 Public release: April 21, 2022 This update is available for Enterprise LTSC edition only. 10.0.17763.2867[150] KB5012636 Public release: April 21, 2022 This update is available for Enterprise LTSC edition only. 10.0.17763.2867[150] KB5012636 Public release: April 21, 2022 This update is available for Enterprise LTSC edition only. 10.0.17763.2867[150] KB5012636 Public release: April 21, 2022 This update is available for Enterprise LTSC edition only. 10.0.17763.2867[150] KB5012636 Public release: April 21, 2022 This update is available for Enterprise LTSC edition only. 10.0.17763.2867[150] KB5012636 Public release: April 21, 2022 This update is available for Enterprise LTSC edition only. 10.0.17763.2867[150] KB5012636 Public release: April 21, 2022 This update is available for Enterprise LTSC edition only. 10.0.17763.2867[150] KB5012636 Public release: April 21, 2022 This update is available for Enterprise LTSC edition only. 10.0.17763.2867[150] KB5012636 Public release: April 21, 2022 Public release: Ap update is available for Enterprise LTSC edition only. 10.0.17763.2928[151] KB5013941 Public release: May 10, 2022 This update is available for Enterprise LTSC edition only. 10.0.17763.2989[153] KB5014022 Public release: May 24, 2022 This update is available for Enterprise LTSC edition only. 10.0.17763.3046[154] KB5014692 Public release: June 14, 2022 This update is available for Enterprise LTSC edition only. 10.0.17763.3165[156] KB5015811 Public release: July 12, 2022 This update is available for Enterprise LTSC edition only. Version Knowledge base Release date(s) Highlights See also Windows 10 version history References ^ "Showcasing new computing possibilities at IFA". Windows 10 version history References ^ "Showcasing new computing possibilities at IFA". Redstone 4 is Version 1803 followed by Version 1803 followed by Version 1809, reveals official documentation". WinCentral. Nayan. July 30, 2017. Archived from the original on July 26, 2018. Retrieved 2018-10-02. ^ "How to get the Windows 10 October 2018 from the original on July 26, 2017. Archived from the original on July 26, 2017. Archived from the original on July 26, 2018. Retrieved 2018-10-02. ^ "How to get the Windows 10 October 2018 from the original on July 26, 2017. Archived from the original on July 26, 2018. Retrieved 2018-10-02. ^ "How to get the Windows 10 October 2018 from the original on July 26, 2018. Retrieved 2018-10-02. ^ "How to get the Windows 2018-Update". Windows Experience Blog. Archived from the original on 2 October 2018. Retrieved 2018-10-02. "windows 10 October 7, 2018. Retrieved 2018-10-02. "Windows 10 October 2018 update is no longer being provided by any of the methods". Microsoft Community. Archived from the original on October 7, 2018. Retrieved October 7, 2018. Archived from the original on October 7, 2018. Archived from the original on October 9, 2018. The original on October 9, 2018. Archived from the original on October 9, 2018. The original origi