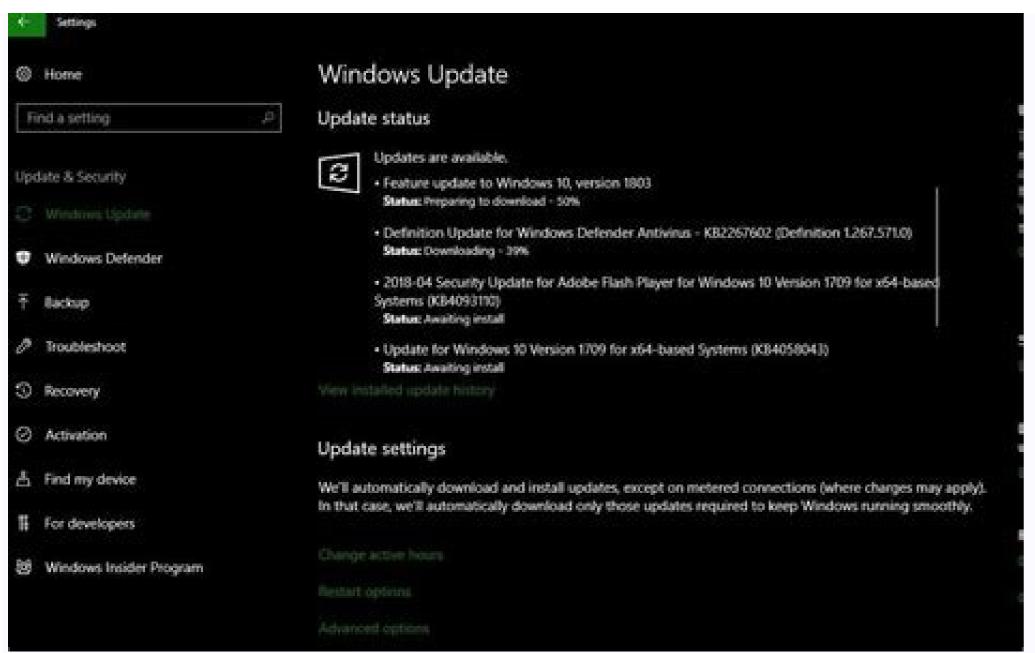

This Build of Windows 10 is Obsolete. For up to date instructions see Tutorial Video Eligible Operating Systems to Upgrade From You can perform an upgrade install to Windows 8.1 OEM/Retail Windows 8.1 OEM/Retail Windows 8.1 OEM/Retail Windows 10 Version 1507-1803 OEM/Retail Ignore any reference to the "1 Year Free Upgrade" it was just a marketing ploy to entice as many people to upgrade as soon as possible. All activation mechanisms for Windows 7 and Windows 8.x for OEM and Retail Licenses still work and will likely always work. Check Windows 10 involving Windows 10 already right click the start button and select system. This will tell you your Version. If it is not Version 1809 (September 2019) then you should perform an in place upgrade installation media, the first couple of steps to begin the install are different for the three methods but after the first few steps the instructions become identical. Bootable USB to fall back on, on the rare cases when the Windows 10 Upgrade Installs go sour. To Download a Windows 10 ISO and make a Bootable USB see Windows OEM FAQs and Downloads. Insert the Bootable USB. Simply open the USB within Windows explorer and select the setup.exe. Installation ISO You can also update from the Installation ISO files directly in Windows explorer. The setup.exe can be launched from the mounted virtual drive. Right click the ISO and select mount. Once you have mounted the ISO launch the setup.exe in the virtual drive. Note: Windows 7 cannot mount an installation restarts to begin the Windows 10 install; the Windows 10 will fail as the installation media is lost. One can use the third party tool 7zip in Windows 7 to extract the ISO to a folder and launch the setup exe from it. Media Creation Tool Alternatively launch the Windows 10 Media Creation Tool Page on the Microsoft Website. Select Download Now and Launch the Media Creation Tool: Accept the User Account Control Prompt The Windows 10 Setup will get a few things ready: The next screen will only show if you have launched the Media Creation Tool, select Upgrade this PC Now: Windows 10 Upgrade Install Not all these screens will show if you are updating using the Media Creation Tool directly as you'll have just seen very similar screens in a slightly different order. Accept the user account control prompt: Select Download Updates, Drivers and Optional Features and select Next: It will now Check for Updates: The Windows splash logo will then show: The Windows setup will prepare: The Windows 10 setup will restart, it should restart maximised but sometimes it will restart minimised - if it does you'll need to click on the icon on the taskbar: Accept the License Agreement: You will then be shown a screen briefly Choose what to keep (you'll see it in more detail later): The Making sure you're ready to install screen will then show up: It will now check for updates: You'll see Making sure you're ready to install on your C:\ Drive: By default it will Install Windows 10 Edition and keep your personal files and apps. You can select enxt here or change what to keep: You can instead only choose to keep files which will remove Apps and Settings or choose the third option to remove your files as well as the Apps and Settings (similar to a clean install but no options to re-partition the drive during setup). Once you've made your choice select next: You'll see Making sure you're ready to install show again: It'll check for the updates again: You'll return to this screen. Select install: The setup will go full screen: Windows will work on the updates: It'll restart again so you'll see the UEFI BIOS splash screen again: You'll be taken to the lock screen, where you will need to sign in: You'll see the last stages of the Windows Upgrade: Microsoft Edge will be opened informing you, that you have the October Update: You can right click the start button and select system Drivers Windows 10 will have basic functionality without any installation of additional drivers giving it basic internet connectivity. Moreover it automatically obtains a multitude of drivers from Windows Update utilities which will scan the system and compare the driver version Windows 10 has inbuilt or installed from Windows Update to the latest version the OEM has on their servers. These tools should be installed and ran. More details here: It is also recommended to launch the Intel Driver & Support Assistant as most Dell, Lenovo and HP systems prebundled Intel Driver & Support Assistant as most Dell, Lenovo and HP systems prebundled Intel Driver & Support Assistant as most Dell, Lenovo and HP systems prebundled Intel Driver & Support Assistant as most Dell, Lenovo and HP systems prebundled Intel Driver & Support Assistant as most Dell, Lenovo and HP systems prebundled Intel Driver & Support Assistant as most Dell, Lenovo and HP systems prebundled Intel Driver & Support Assistant as most Dell, Lenovo and HP systems prebundled Intel Driver & Support Assistant as most Dell, Lenovo and HP systems prebundled Intel Driver & Support Assistant as most Dell, Lenovo and HP systems prebundled Intel Driver & Support Assistant as most Dell, Lenovo and HP systems prebundled Intel Driver & Support Assistant as most Dell, Lenovo and HP systems prebundled Intel Driver & Support Assistant as most Dell, Lenovo and HP systems prebundled Intel Driver & Support Assistant as most Dell, Lenovo and HP systems prebundled Intel Driver & Support Assistant as most Dell, Lenovo and HP systems prebundled Intel Driver & Support Assistant as most Dell as a support Assistant as a support Assistant as most Dell as a support Assistant as a support Assistan For older systems, Windows 10 will have most system drivers inbuilt or obtain them from Windows 10 has already obtained drivers for your hardware. Touchpad Driver When Windows 10 is installed on older Dell/HP/Lenovo systems that were designed for Windows 7, a generic Touchpad Driver is installed. In many cases, this driver severely lacking and the driver sev is often to install a Touchpad driver available for a newer model of Touchpad driver isn't designed for your hardware, it needs to be force installed via the Device Manager. See my popular guide Dell Touchpad Drivers for more details. With newer (>2016 Hardware) there is a future push for Microsoft to natively support new Touchpads, so called "Precision Touchpads" which should alleviate any OEM driver issues. Problem Devices If you have a Device Manager for more details see my guide Checking Hardware IDs using the Device Manager. Windows 10 Features With Windows 10 Version 1809 comes the new paste clipboard, the Emoji Panel was also introduced in Windows 10. Office 365 If you already had Office 365 it should still be installed. If you need to install Office 365, see my guide Installing Office 365 (2019) Security Windows 10 by default has Windows Defender giving base system security. If you want to install another security product then I recommend Malwarebytes' AntiMalware. There is a free version which only does an on demand scan or a paid version which does Realtime Protection. Below is an affiliate link: Setting to Enable in Windows 10 Microsoft have created a Windows 10 Clipboard which allows you to Copy and Paste multiple items. Press [Windows] and [v] to open the Windows Clipboard. This will allow you to paste not only the last text you have copied but all text before hand. The first time you will launch this, you will need to turn it on. Microsoft also have an emoji panel. Press [Windows] and [ . ] UEFI Boot and Secure Boot For those who have Upgraded from Windows 7 did not support all modern security technologies in the systems UEFI BIOS, you may be running Windows 7 did not support all modern security technologies in the systems UEFI and Secure Boot For those who have Upgraded from Windows 7 did not support all modern security technologies in the systems UEFI and Secure Boot For those who have Upgraded from Windows 7 did not support all modern security technologies in the systems UEFI and Secure Boot For those who have Upgraded from Windows 7 did not support all modern security technologies in the systems UEFI and Secure Boot For those who have Upgraded from Windows 7 did not support all modern security technologies in the systems UEFI and Secure Boot For those who have Upgraded from Windows 7 did not support all modern security technologies in the systems UEFI and Secure Boot For those who have Upgraded from Windows 7 did not support all modern security technologies in the systems UEFI and Secure Boot For those who have Upgraded from Windows 10 did not support all modern security technologies in the systems UEFI and Secure Boot For those who have Upgraded from Windows 10 did not support all modern security technologies in the systems UEFI and Secure Boot For those who have Upgraded from Windows 10 did not support all modern security technologies in the systems UEFI and Secure Boot For those who have Upgraded from Windows 10 did not support all modern security technologies in the systems UEFI and Secure Boot For those who have Upgraded from Windows 10 did not support all modern security technologies in the systems UEFI and Secure Boot For those who have Upgraded from Windows 10 did not support all modern security technologies in the systems UEFI and Secure Boot For those Windows 10 did not support all modern security technologies in the systems UEFI and Secure Boot For those Windows 10 did not support all modern security technologies in the systems UEFI and Secure Boot For the Secure 7 to Windows 10. Free Up Disc Space After a Windows 10 Upgrade Install a Windows.old folder but you should only do so once you are happy that your system is running stably on Windows 10 Version 1809 as removing this folder will stop you from using the Rollback feature. Update to Windows 10 Part of a series of articles on Windows Server 2016 Windows Server 2019 Universal Windows Platform Fluent Design System vte Windows 10 October 2018 Update[1] (also known as version 1809[2] and codenamed "Redstone codenamed". It carries the build number 10.0.17763. Version history The first preview was released to Insiders on February 14, 2018. The update was originally made available to public consumers on October 2, 2018, Jale 10 on October 2, 2018, Jale 10 on October 3, 2018, Microsoft re-released the update to Insiders, stating that all known issues in the update (including file deletion bug) had been identified and fixed.[8][9] On October 25, 2018, Microsoft confirmed the existence of another bug which overwrites files without any confirmation, when extracting from a ZIP file.[10] The ZIP bug was fixed for Insiders on October 30, 2018,[11] and the public rollout of the update resumed on November 13, 2018.[12][13] Legend: Old version, not maintained Preview builds of Windows 10 version 1809 Version Release date(s) Highlights 10.0.17604[14] Skip ahead: February 14, 2018 Improvements to input and apps permissions New features for Windows 10 Pro for Workstations New Ultimate Performance power scheme Improvements to out-of-box experience for applications 10.0.17618[15] Skip ahead:March 1, 2018 Preview of new Sets feature 10.0.17623[16] Skip ahead:March 16, 2018 Added High Efficiency Image File Format (HEIF) support New safe remove experience for external GPUs New privacy settings layout during set up Improvements to Windowsset (HEIF) support New Sets feature 10.0.17623[16] Skip ahead:March 16, 2018 Added High Efficiency Image File Format (HEIF) support New Sets feature 10.0.17623[16] Skip ahead:March 16, 2018 Added High Efficiency Image File Format (HEIF) support New Sets feature 10.0.17623[16] Skip ahead:March 16, 2018 Added High Efficiency Image File Format (HEIF) support New Sets feature 10.0.17623[16] Skip ahead:March 16, 2018 Added High Efficiency Image File Format (HEIF) support New Sets feature 10.0.17623[16] Skip ahead:March 16, 2018 Added High Efficiency Image File Format (HEIF) support New Sets feature 10.0.17623[16] Skip ahead:March 16, 2018 Added High Efficiency Image File Format (HEIF) support New Sets feature 10.0.17623[16] Skip ahead:March 16, 2018 Added High Efficiency Image File Format (HEIF) support New Sets feature 10.0.17623[16] Skip ahead:March 16, 2018 Added High Efficiency Image File Format (HEIF) support New Sets feature 10.0.17623[16] Skip ahead:March 16, 2018 Added High Efficiency Image File Format (HEIF) support New Sets feature 10.0.17623[16] Skip ahead:March 16, 2018 Added High Efficiency Image File Format (HEIF) support New Sets feature 10.0.17623[16] Skip ahead:March 16, 2018 Added High Efficiency Image File Format (HEIF) support New Sets feature 10.0.17623[16] Skip ahead:March 16, 2018 Added High Efficiency Image File Format (HEIF) support New Sets feature 10.0.17623[16] Skip ahead:March 16, 2018 Added High Efficiency Image File Format (HEIF) support New Sets feature 10.0.17623[16] Skip ahead:March 16, 2018 Added High Efficiency Image File Format (HEIF) support New Sets feature 10.0.1762[16] Skip ahead:March 16, 2018 Added High Efficiency Image File Format (HEIF) support New Defender Application Guard 10.0.17627[17] Skip ahead:March 21, 2018 10.0.17634[18] Skip ahead:March 29, 2018 New search feature in the Calendar app Added support for voice queries in Cortana Show Me 10.0.17639[19] Skip ahead:March 29, 2018 New search feature in the Calendar app Added support for voice queries in Cortana Show Me 10.0.17639[19] Skip ahead:March 29, 2018 New search feature in the Calendar app Added support for voice queries in Cortana Show Me 10.0.17639[19] Skip ahead:March 29, 2018 New search feature in the Calendar app Added support for voice queries in Cortana Show Me 10.0.17639[19] Skip ahead:March 29, 2018 New search feature in the Calendar app Added support for voice queries in Cortana Show Me 10.0.17639[19] Skip ahead:March 20, 2018 New search feature in the Calendar app Added support for voice queries in Cortana Show Me 10.0.17639[19] Skip ahead:March 20, 2018 New search feature in the Calendar app Added support for voice queries in Cortana Show Me 10.0.17639[19] Skip ahead:March 20, 2018 New search feature in the Calendar app Added support for voice queries in Cortana Show Me 10.0.17639[19] Skip ahead:March 20, 2018 New search feature in the Calendar app Added support for voice queries in Cortana Show Me 10.0.17639[19] Skip ahead:March 20, 2018 New search feature in the Calendar app Added support for voice queries in Cortana Show Me 10.0.17639[19] Skip ahead:March 20, 2018 New search feature in the Calendar app Added support for voice queries in Cortana Show Me 10.0.17639[19] Skip ahead:March 20, 2018 New search feature in the Calendar app Added support for voice queries in Cortana Show Me 10.0.17639[19] Skip ahead:March 20, 2018 New search feature in the Calendar app Added support for voice queries in Cortana Show Me 10.0.17639[19] Skip ahead:March 20, 2018 New search feature in the Calendar app Added support for voice queries in Cortana Show Me 10.0.17639[19] Skip ahead:March 20, 2018 New search feature in the Calendar app Added support feature in the Calendar app Added support feature Calculator 10.0.17643[20] Skip ahead: April 12, 2018 Microsoft Office support for Sets Improvements to Sets, Microsoft Edge, Data Sense and Magnifier 10.0.17650[21] Skip ahead: April 12, 2018 Microsoft Office support for Sets Improvements to Sets, Microsoft Edge, Data Sense and Magnifier 10.0.17650[21] Skip ahead: April 12, 2018 Microsoft Office support for Sets Improvements to Sets, Microsoft Edge, Data Sense and Magnifier 10.0.17650[21] Skip ahead: April 12, 2018 Microsoft Office support for Sets Improvements to Sets, Microsoft Office support for Sets Improvements to 10.0.17655[22] Skip ahead: April 25, 2018 Improvements to Mobile Broadband connectivity on Windows 10.0.17661[23] Skip ahead and fast ring: May 3, 2018 New snipping experience Added acrylic element in Task View Integrated device properties into Settings app Updated Microsoft Pinyin IME Improvements to Windows Security, focus assist and HEIC support 10.0.17666[24] Skip ahead and fast ring: May 9, 2018 Improvements to Sets and Settings app New clipboard experience Added dark theme for File Explorer Added support for extended line endings and fast ring: May 9, 2018 Improvements to Sets and Settings app New clipboard experience Added dark theme for File Explorer Added support for extended line endings and fast ring: May 9, 2018 Improvements to Sets and Settings app New clipboard experience Added dark theme for File Explorer Added support for extended line endings and fast ring: May 9, 2018 Improvements to Sets and Settings app New clipboard experience Added dark theme for File Explorer Added support for extended line endings and fast ring: May 9, 2018 Improvements to Sets and Settings app New clipboard experience Added dark theme for File Explorer Added support for extended line endings and settings app New clipboard experience Added dark theme for File Explorer Added support for extended line endings and settings app New clipboard experience Added dark theme for File Explorer Added support for extended line endings and settings app New clipboard experience Added dark theme for File Explorer Added support for extended line endings and settings app New clipboard experience Added support for extended line endings and settings appear for extended line endings and settings appear for extended line endings appear for extended line endin ring:May 16, 2018 Improvements to Windows Security 10.0.17677[27] Skip ahead and fast ring:May 24, 2018 Improvements to Microsoft Edge, Narrator and Task Manager Added support for IPv6 to KDNET New Mobile Broadband USB driver as default option 10.0.17682[28] Skip ahead and fast ring:May 31, 2018 Improvements to Windows Security 10.0.17677[27] Skip ahead and fast ring:May 31, 2018 Improvements to Windows Security 10.0.17682[28] Skip ahead and fast ring:May 31, 2018 Improvements to Windows Security 10.0.17682[28] Skip ahead and fast ring:May 31, 2018 Improvements to Windows Security 10.0.17682[28] Skip ahead and fast ring:May 31, 2018 Improvements to Windows Security 10.0.17682[28] Skip ahead and fast ring:May 31, 2018 Improvements to Windows Security 10.0.17682[28] Skip ahead and fast ring:May 31, 2018 Improvements to Windows Security 10.0.17682[28] Skip ahead and fast ring:May 31, 2018 Improvements to Windows Security 10.0.17682[28] Skip ahead and fast ring:May 31, 2018 Improvements to Windows Security 10.0.17682[28] Skip ahead and fast ring:May 31, 2018 Improvements to Windows Security 10.0.17682[28] Skip ahead and fast ring:May 31, 2018 Improvements to Windows Security 10.0.17682[28] Skip ahead and fast ring:May 31, 2018 Improvements to Windows Security 10.0.17682[28] Skip ahead and fast ring:May 31, 2018 Improvements to Windows Security 10.0.17682[28] Skip ahead and fast ring:May 31, 2018 Improvements to Windows Security 10.0.17682[28] Skip ahead and fast ring:May 31, 2018 Improvements to Windows Security 10.0.17682[28] Skip ahead and fast ring:May 31, 2018 Improvements to Windows Security 10.0.17682[28] Skip ahead and fast ring:May 31, 2018 Improvements to Windows Security 10.0.17682[28] Skip ahead and fast ring:May 31, 2018 Improvements to Windows Security 10.0.17682[28] Skip ahead and fast ring:May 31, 2018 Improvements to Windows Security 10.0.17682[28] Skip ahead and fast ring:May 31, 2018 Improvements to Windows Security 10.0.17682[28] Skip ahead and fast ring:May 31, 2018 Improvements to Windows Secur projection, Microsoft Edge for web developers and RSAT management New post-upgrade setup window 10.0.17686[29] Skip ahead and fast ring: June 14, 2018 Slow ring: June 14, 2018 Slow ring: June 14, 2018 Integration of SwiftKey into touch keyboard Added acrylic material in more system elements Improvements to Microsoft Edge, Ease of Access, Narrator, Game Bar, Game Mode and Windows Mixed Reality 10.0.17704[31] Skip ahead and fast ring:June 27, 2018 Improvements to Microsoft Edge, inbox text controls, Windows Security, Task Manager, Ease of Access, Narrator, Windows Container and Windows Mixed Reality New Diagnostic Data Viewer features New video viewing mode Added ability to install fonts for non-admin users and view typing insights New post-update experience Removed Sets feature for maintenance 10.0.17711[32] Skip ahead and fast ring: July 6, 2018 Improvements to Microsoft Edge and Registry Editor Fluent Design elements in pop-up menu New Windows HD Color page in Settings app 10.0.17713[33] Fast ring:July 11, 2018 Slow ring:July 26, 2018 Removed option to join Skip Ahead in the Settings app in compliance with a complete reset Improvements to Microsoft Edge, Notepad and Windows Defender Application Guard Added ability to use biometrics for authenticating to a remote desktop session New Web Sign-in and Fast Sign-in features Embedded writing panel as default text entry method with a pen in modern applications 10.0.17723[34] Fast ring; July 25, 2018 New Mixed Reality Flashlight feature Added Emoji 11 support Added leap second support and accuracy improvements (Precision Time Protocol, software time-stamping) for network time Improvements to Microsoft Edge, Kiosk Setup, update experience and Game bar 10.0.17728[35] Fast ring: July 31, 2018 New Your Phone app Improvements to Microsoft Edge, Kiosk Setup, update experience and Game bar 10.0.17728[35] Fast ring: July 31, 2018 New Your Phone app Improvements to Microsoft Edge, Kiosk Setup, update experience and Game bar 10.0.17728[35] Fast ring: July 31, 2018 New Your Phone app Improvements to Microsoft Edge, Kiosk Setup, update experience and Game bar 10.0.17728[35] Fast ring: July 31, 2018 New Your Phone app Improvements to Microsoft Edge, Kiosk Setup, update experience and Game bar 10.0.17728[35] Fast ring: July 31, 2018 New Your Phone app Improvements to Microsoft Edge, Kiosk Setup, update experience and Game bar 10.0.17728[35] Fast ring: July 31, 2018 New Your Phone app Improvements to Microsoft Edge, Kiosk Setup, update experience and Game bar 10.0.17728[35] Fast ring: July 31, 2018 New Your Phone app Improvements to Microsoft Edge, Kiosk Setup, update experience and Game bar 10.0.17728[35] Fast ring: July 31, 2018 New Your Phone app Improvements to Microsoft Edge, Kiosk Setup, update experience and Game bar 10.0.17728[35] Fast ring: July 31, 2018 New Your Phone app Improvements to Microsoft Edge, Kiosk Setup, update experience and Game bar 10.0.17728[35] Fast ring: July 31, 2018 New Your Phone app Improvements to Microsoft Edge, related to HTTP/2 and CUBIC support Aligned Insider Feature Update experience with retail Removed Block Suspicious Behaviors feature in Windows Security 10.0.17733[37] Fast ring: August 10, 2018 10.0.17738[39] Fast ring:August 14, 2018 Slow ring:August 23, 2018 10.0.17741[40] Fast ring:August 27, 2018 Your Phone app is now pinned to the desktop for Emoji 11 Increased image size for clipboard history of up to 4MB 10.0.17744[41] Fast ring:August 21, 2018 Slow ring:August 30, 2018 10.0.17746[42] Fast ring:August 24, 2018 10.0.17751[43] Fast ring:September 5, 2018 Slow ring:September 11, 2018 Improvements to moving forward in Microsoft Edge with Narrator Selection 10.0.17755[45] Fast ring:September 7, 2018 Added support for viewing, sending and receiving SMS messages from Android (Nougat or newer) smartphone in Your Phone app 10.0.17758[46] Fast ring: September 11, 2018 Slow ring: September 14, 2018 Improvements to Storage Sense (automatically free up disk space by making older and unused local files available online-only) 10.0.17760[47] Fast ring:September 14, 2018 Improved compatibility for Tencent games 10.0.17763[48] Fast ring:September 20, 2018 Version Release date(s) Highlights 10.0.17763.1 Version 1809[49] Release preview and public release:October 2, 2018 10.0.17763.17[48][8] KB4464230 Slow ring and release preview:October 9, 2018 10.0.17763.107[48][11][51] Slow ring and release preview:October 9, 2018 10.0.17763.104[48] KB4464330 Slow ring and release preview and public release preview and public release preview. 30, 2018 Public release:November 13, 2018 10.0.17763.134[52] KB4467708 Slow ring, release preview:November 16, 2018 10.0.17763.165[53] KB4469342 Release preview:November 13, 2018 10.0.17763.165[53] KB4469342 Release preview:November 16, 2018 10.0.17763.165[53] KB4469342 Release preview:November 17, 2018 10.0.17763.165[53] KB4469342 Release preview:November 18, 2018 10.0.17763.165[53] KB4469342 Release preview:November 18, 2018 10.0.17763.165[53] KB4469342 Release preview:November 19, 2018 10.0.17763.165[53] KB4469342 Release pre release: December 5, 2018 10.0,17763,194[57] KB4471332 Slow ring, release preview and public release: December 11, 2018 10.0,17763,253[59] KB4480116 Slow ring, release preview and public release: December 11, 2018 10.0,17763,253[59] KB4480116 Slow ring, release preview and public release: December 11, 2018 10.0,17763,253[59] KB4480116 Slow ring, release preview and public release: December 12, 2018 10.0,17763,253[59] KB4480116 Slow ring, release preview and public release: December 12, 2018 10.0,17763,253[59] KB4480116 Slow ring, release preview and public release: December 12, 2018 10.0,17763,253[59] KB4480116 Slow ring, release preview and public release: December 12, 2018 10.0,17763,253[59] KB4480116 Slow ring, release preview and public release: December 12, 2018 10.0,17763,253[59] KB4480116 Slow ring, release preview and public release: December 12, 2018 10.0,17763,253[59] KB4480116 Slow ring, release preview and public release: December 13, 2018 10.0,17763,253[59] KB4480116 Slow ring, release preview and public release previe Release preview: January 11, 2019 10.0.17763.292[61][62] Release preview and public release: February 12, 2019 10.0.17763.348[64] KB4487044 Slow ring, release preview and public release: February 12, 2019 10.0.17763.348[64] KB4487044 Slow ring, release preview and public release: February 12, 2019 10.0.17763.348[64] KB4487044 Slow ring, release preview and public release: February 12, 2019 10.0.17763.348[64] KB4487044 Slow ring, release preview and public release: February 12, 2019 10.0.17763.348[64] KB4487044 Slow ring, release preview and public release: February 12, 2019 10.0.17763.348[64] KB4487044 Slow ring, release preview and public release: February 12, 2019 10.0.17763.348[64] KB4487044 Slow ring, release preview and public release: February 12, 2019 10.0.17763.348[64] KB4487044 Slow ring, release preview and public release: February 12, 2019 10.0.17763.348[65] KB4492978 Release preview:March 7, 2019 10.0.17763.402[67] KB4490481 Release preview:March 12, 2019 10.0.17763.404[68][69] Release preview:April 1, 2019 Public release:April 2, 2019 10.0.17763.437[70] KB4493509 Public release:April 9, 2019 10.0.17763.404[68][69] Release preview:April 1, 2019 Public release:April 2, 2019 10.0.17763.437[70] KB4493509 Public release:April 9, 2019 10.0.17763.404[68][69] Release preview:April 1, 2019 Public release:April 2, 2019 10.0.17763.437[70] KB4493509 Public release:April 9, 2019 10.0.17763.404[68][69] Release preview:April 1, 2019 10.0.17763.404[68][69] Release preview:Apr 10.0.17763.439[71] KB4501835 Public release:May 1, 2019 10.0.17763.475[72] KB4495667 Public release:May 3, 2019 10.0.17763.504[74] KB4505056 Public release:May 19, 2019 10.0.17763.529[75] KB4497934 Public release:May 21, 2019 10.0.17763.557[76] KB4503327 Public release:May 19, 2019 10.0.17763.503[73] KB4497934 Public release:May 19, 2019 10.0.17763.503[73] KB4505056 Public release:May 19, 2 release: June 11, 2019 10.0.17763.592[77] KB4501371 Public release: July 9, 2019 10.0.17763.652[80] KB4507469 Public release: July 9 KB4512534 Public release: August 17, 2019 10.0.17763.737[83] KB4512578 Public release: September 23, 2019 10.0.17763.774[85] KB4516077 Public release: September 24, 2019 10.0.17763.775[86] KB4524148 Public release: October 3, 2019 10.0.17763.805[87] KB4519338 Public release: September 24, 2019 10.0.17763.775[86] KB4512578 Public release: September 27, 2019 10.0.17763.774[85] KB4512578 Public release: September 28, 2019 10.0.17763.774[85] KB4512578 Public release: September 29, 2019 10.0.17763.774[85] KB4512578 Public release: September 20, 2019 10.0.17763.774[85] KB45 release:October 8, 2019 10.0.17763.832[88] KB4520062 Public release:October 15, 2019 10.0.17763.844[89] KB4534321 Public release:December 10, 2019 10.0.17763.91[91] KB4534273 Public release:January 14, 2020 10.0.17763.1012[92] KB4534321 Public release:January 23, 2020 10.0.17763.1039[93] KB4532691 Public release: February 11, 2020 10.0.17763.1075[94] KB4537818 Public release: February 25, 2020 10.0.17763.1031[96] KB4532691 Public release: February 25, 2020 10.0.17763.1031[96] KB4538461 Public release: February 25, 2020 10.0.17763.1131[96] KB4532691 Public release: February 25, 2020 10.0.17763.1031[96] KB4538461 Public release: February 25 10.0.17763.1192[98] KB4550969 Public release: April 21, 2020 10.0.17763.1217[99] KB4551853 Public release: June 16, 2020 10.0.17763.1339[102] KB4558998 Public release: June 19, 2020 10.0.17763.1282[100] KB4551853 Public release: June 16, 2020 10.0.17763.1339[102] KB4558998 Public release: June 19, 2020 10.0.17763.1282[100] KB4567513 Pub Public release:July 21, 2020 10.0.17763.1397[104] KB4565349 Public release:September 16, 2020 10.0.17763.1457[105] KB4577069 Public release:September 16, 2020 10.0.17763.1518[107] KB4577668 Public release:October 13, 2020 10.0.17763.1554[108] KB4580390 Public release:September 16, 2020 10.0.17763.1518[107] KB4577668 Public release:September 16, 2020 10.0.17763.1490[106] KB4577069 Public release:September 16, 2020 10.0.17763.1490[106] KB4570069 Public release:September 16, 2020 10.0.17763.1490[106] KB4570069 Public release:September 16, 2020 10.0.17763.1490[106] KB4570069 Public release:September 16, 2020 10.0 release:October 20, 2020 10.0.17763.1577[109] KB4586793 Public release:November 10, 2020 10.0.17763.1579[110] KB4586839 Public release:November 19, 2020 This update is available for Enterprise, Education and Enterprise LTSC editions only. Enterprise, Education and Enterprise LTSC editions only, 10.0.17763.1637[112] KB4592440 Public release: January 12, 2021 This update is available for Enterprise, Education and Enterprise LTSC editions only, 10.0.17763.1697[113] KB4598230 Public release: January 12, 2021 This update is available for Enterprise, Education and Enterprise LTSC editions only, 10.0.17763.1697[113] KB4598230 Public release: January 12, 2021 This update is available for Enterprise LTSC editions only, 10.0.17763.1697[113] KB4598230 Public release: January 12, 2021 This update is available for Enterprise LTSC editions only, 10.0.17763.1697[113] KB4598230 Public release: January 12, 2021 This update is available for Enterprise LTSC editions only, 10.0.17763.1697[113] KB4598230 Public release: January 12, 2021 This update is available for Enterprise LTSC editions only, 10.0.17763.1697[113] KB4598230 Public release: January 12, 2021 This update is available for Enterprise LTSC editions only, 10.0.17763.1697[113] KB4598230 Public release: January 12, 2021 This update is available for Enterprise LTSC editions only, 10.0.17763.1697[113] KB4598230 Public release: January 12, 2021 This update is available for Enterprise LTSC editions only, 10.0.17763.1697[113] KB4598230 Public release: January 12, 2021 This update is available for Enterprise LTSC editions only, 10.0.17763.1697[113] KB4598230 Public release: January 12, 2021 This update is available for Enterprise LTSC editions only, 10.0.17763.1697[113] KB4598230 Public release: January 12, 2021 This update is available for Enterprise LTSC editions only, 10.0.17763.1697[113] KB4598230 Public release: January 12, 2021 This update is available for Enterprise LTSC editions only, 10.0.17763.1697[113] KB4598230 Public release: January 12, 2021 This update is available for Enterprise LTSC editions only, 10.0.17763.1697[113] KB4598230 Public release: January 12, 2021 This update is available for Enterprise LTSC editions only available for Enterprise LTSC editions only available for Enterprise LTSC edit editions only. 10.0.17763.1728[114] KB4598296 Public release: January 21, 2021 This update is available for Enterprise, Education and Enterprise, Education and Enterprise LTSC editions only. 10.0.17763.1757[115] KB4601345 Public release: February 9, 2021 This update is available for Enterprise, Education and Enterprise LTSC editions only. 10.0.17763.1757[115] KB4601345 Public release: February 9, 2021 This update is available for Enterprise LTSC editions only. 10.0.17763.1757[115] KB4601345 Public release: February 9, 2021 This update is available for Enterprise LTSC editions only. 10.0.17763.1757[115] KB4601345 Public release: February 9, 2021 This update is available for Enterprise LTSC editions only. 10.0.17763.1757[115] KB4601345 Public release: February 9, 2021 This update is available for Enterprise LTSC editions only. 10.0.17763.1757[115] KB4601345 Public release: February 9, 2021 This update is available for Enterprise LTSC editions only. 10.0.17763.1757[115] KB4601345 Public release: February 9, 2021 This update is available for Enterprise LTSC editions only. 10.0.17763.1757[115] KB4601345 Public release: February 9, 2021 This update is available for Enterprise LTSC editions only. 10.0.17763.1757[115] KB4601345 Public release: February 9, 2021 This update is available for Enterprise LTSC editions only. 10.0.17763.1757[115] KB4601345 Public release: February 9, 2021 This update is available for Enterprise LTSC editions only. 10.0.17763.1757[115] KB4601345 Public release: February 9, 2021 This update is available for Enterprise LTSC editions only. 10.0.17763.1757[115] KB4601345 Public release: February 9, 2021 This update is available for Enterprise LTSC editions only. 10.0.17763.1757[115] KB4601345 Public release: February 9, 2021 This update is available for Enterprise LTSC editions only. 10.0.17763.1757[115] KB4601345 Public release: February 9, 2021 This update is available for Enterprise LTSC editions only. 10.0.17763.1757[115] KB4601345 Public release: February 9, 2021 This update is available for KB4601383 Public release: February 16, 2021 This update is available for Enterprise, Education and Enterprise LTSC editions only. 10.0.17763.1821[118] KB5001568 Public release: March 15, 2021 This update is available for Enterprise LTSC editions only. 10.0.17763.1821[118] KB5001568 Public release: March 15, 2021 This update is available for Enterprise LTSC editions only. 10.0.17763.1821[118] KB5001568 Public release: March 15, 2021 This update is available for Enterprise LTSC editions only. 10.0.17763.1821[118] KB5001568 Public release: March 15, 2021 This update is available for Enterprise LTSC editions only. 10.0.17763.1821[118] KB5001568 Public release: March 15, 2021 This update is available for Enterprise LTSC editions only. 10.0.17763.1821[118] KB5001568 Public release: March 15, 2021 This update is available for Enterprise LTSC editions only. 10.0.17763.1821[118] KB5001568 Public release: March 15, 2021 This update is available for Enterprise LTSC editions only. 10.0.17763.1821[118] KB5001568 Public release: March 15, 2021 This update is available for Enterprise LTSC editions only. 10.0.17763.1821[118] KB5001568 Public release: March 15, 2021 This update is available for Enterprise LTSC editions only. 10.0.17763.1821[118] KB5001568 Public release: March 15, 2021 This update is available for Enterprise LTSC editions only. 10.0.17763.1821[118] KB5001568 Public release: March 15, 2021 This update is available for Enterprise LTSC editions only. 10.0.17763.1821[118] KB5001568 Public release: March 15, 2021 This update is available for Enterprise LTSC editions only. 10.0.17763.1821[118] KB5001568 Public release: March 15, 2021 This update is available for Enterprise LTSC editions only. 10.0.17763.1821[118] KB5001568 Public release: March 15, 2021 This update is available for Enterprise LTSC editions only. 10.0.17763.1821[118] KB5001568 Public release: March 15, 2021 This update is available for Enterprise LTSC editions only. 10.0.17763.1821[118] KB5001568 Public release: March 15, 2021 This update is available This update is available for Enterprise, Education and Enterprise LTSC editions only. 10.0.17763.1823[119] KB5001638 Public release: March 18, 2021 This update is available for Enterprise LTSC editions only. 10.0.17763.1852[120] KB5000854 Public release: March 25, 2021 This update is available for Enterprise LTSC editions only. 10.0.17763.1852[120] KB5000854 Public release: March 25, 2021 This update is available for Enterprise LTSC editions only. 10.0.17763.1852[120] KB5000854 Public release: March 26, 2021 This update is available for Enterprise LTSC editions only. 10.0.17763.1852[120] KB5000854 Public release: March 27, 2021 This update is available for Enterprise LTSC editions only. 10.0.17763.1852[120] KB5000854 Public release: March 27, 2021 This update is available for Enterprise LTSC editions only. 10.0.17763.1852[120] KB5000854 Public release: March 27, 2021 This update is available for Enterprise LTSC editions only. 10.0.17763.1852[120] KB5000854 Public release: March 27, 2021 This update is available for Enterprise LTSC editions only. 10.0.17763.1852[120] KB5000854 Public release: March 27, 2021 This update is available for Enterprise LTSC editions only. 10.0.17763.1852[120] KB5000854 Public release: March 27, 2021 This update is available for Enterprise LTSC editions only. 10.0.17763.1852[120] KB5000854 Public release: March 27, 2021 This update is available for Enterprise LTSC editions only. 10.0.17763.1852[120] KB5000854 Public release: March 27, 2021 This update is available for Enterprise LTSC editions only. 10.0.17763.1852[120] KB5000854 Public release: March 27, 2021 This update is available for Enterprise LTSC editions only. 10.0.17763.1852[120] KB5000854 Public release: March 27, 2021 This update is available for Enterprise LTSC editions only. 10.0.17763.1852[120] KB5000854 Public release: March 27, 2021 This update is available for Enterprise LTSC editions only. 10.0.17763.1852[120] KB5000854 Public release: March 27, 2021 This update is available for Enterprise LTSC editions only. 10.0.177 Education and Enterprise LTSC editions only. 10.0.17763.1879[121] KB5001342 Public release: April 12, 2021 This update is available for Enterprise LTSC editions only. 10.0.17763.1911[122] KB5001384 Public release: April 22, 2021 This update is available for Enterprise LTSC editions only. 10.0.17763.1935[123] KB5003171 Public release: May 11, 2021 This update is available for Enterprise LTSC editions only. 10.0.17763.1999[125] KB5003646 Public release: June 8, 2021 This update is available for Enterprise LTSC edition only. 10.0.17763.2028[126] KB5003703 Public release: July 6, 2021 This update is available for Enterprise LTSC edition only. 10.0.17763.2028[126] KB5004244 Public release: July 13, 2021 release:August 10, 2021 This update is available for Enterprise LTSC edition only. 10.0.17763.2145[132] KB5005102 Public release:August 26, 2021 This update is available for Enterprise LTSC edition only. 10.0.17763.2183[133] KB5005568 Public release:September 14, 2021 This update is available for Enterprise LTSC edition only. 10.0.17763.2210[134] KB5005625 Public release: September 21, 2021 This update is available for Enterprise LTSC edition only. 10.0.17763.2237[135] KB5006744 Public release: October 19, 2021 This update is available for Enterprise LTSC edition only. 10.0.17763.2237[135] KB5006744 Public release: October 19, 2021 This update is available for Enterprise LTSC edition only. 10.0.17763.2237[135] KB5006744 Public release: October 19, 2021 This update is available for Enterprise LTSC edition only. 10.0.17763.2237[135] KB5006744 Public release: October 19, 2021 This update is available for Enterprise LTSC edition only. 10.0.17763.2237[135] KB5006744 Public release: October 19, 2021 This update is available for Enterprise LTSC edition only. 10.0.17763.2237[135] KB5006744 Public release: October 19, 2021 This update is available for Enterprise LTSC edition only. 10.0.17763.2237[135] KB5006744 Public release: October 19, 2021 This update is available for Enterprise LTSC edition only. 10.0.17763.2237[135] KB5006744 Public release: October 19, 2021 This update is available for Enterprise LTSC edition only. 10.0.17763.2237[135] KB5006744 Public release: October 19, 2021 This update is available for Enterprise LTSC edition only. 10.0.17763.2237[135] KB5006744 Public release: October 19, 2021 This update is available for Enterprise LTSC edition only. 10.0.17763.2237[135] KB5006744 Public release: October 19, 2021 This update is available for Enterprise LTSC edition only. 10.0.17763.2237[135] KB5006744 Public release: October 19, 2021 This update is available for Enterprise LTSC edition only. 10.0.17763.2237[135] KB5006744 Public release: October 19, 2021 This update is available for Enterprise LTSC edition only. 10.0.17763.2237[135] KB5006744 Public release: October 19, 2021 This update is available for Enterprise LTSC edition only. 10.0.17763.2237[135] KB5006744 Public release: October 19, 2021 This update is available for Enterprise LTSC edition only. 10.0.17763.2237[135] KB5006744 Public release: October 19, 2021 This update Enterprise LTSC edition only. 10.0.17763.2300[137] KB5007206 Public release:November 9, 2021 This update is available for Enterprise LTSC edition only. 10.0.17763.2330[139] KB5007266 Public release:November 22, 2021 This update is available for Enterprise LTSC edition only. 10.0.17763.2366[140] KB5008218 Public release: December 14, 2021 This update is available for Enterprise LTSC edition only. 10.0.17763.2369[141] KB5009557 Public release: January 11, 2022 This update is available for Enterprise LTSC edition only. 10.0.17763.2458[143] KB5010791 Public release: January 18, 2022 This update is available for Enterprise LTSC edition only. 10.0.17763.2458[143] KB5010791 Public release: January 18, 2022 This update is available for Enterprise LTSC edition only. 10.0.17763.2458[143] KB5010791 Public release: January 18, 2022 This update is available for Enterprise LTSC edition only. 10.0.17763.2458[143] KB5010791 Public release: January 18, 2022 This update is available for Enterprise LTSC edition only. 10.0.17763.2458[143] KB5010791 Public release: January 18, 2022 This update is available for Enterprise LTSC edition only. 10.0.17763.2458[143] KB5010791 Public release: January 18, 2022 This update is available for Enterprise LTSC edition only. 10.0.17763.2458[143] KB5010791 Public release: January 18, 2022 This update is available for Enterprise LTSC edition only. 10.0.17763.2458[143] KB5010791 Public release: January 18, 2022 This update is available for Enterprise LTSC edition only. 10.0.17763.2458[143] KB5010791 Public release: January 18, 2022 This update is available for Enterprise LTSC edition only. 10.0.17763.2458[143] KB5010791 Public release: January 18, 2022 This update is available for Enterprise LTSC edition only. 10.0.17763.2458[143] KB5010791 Public release: January 18, 2022 This update is available for Enterprise LTSC edition only. 10.0.17763.2458[143] KB5010791 Public release: January 18, 2022 This update is available for Enterprise LTSC edition only. 10.0.17763.2458[143] KB5010791 Public release: January 18, 2022 This update is available for Enterprise LTSC edition only. 10.0.17763.2458[143] KB5010791 Public release: January 18, 2022 This update is available for Enterprise LTSC edition only. 10.0.17763.2458[143] KB5010791 Public release: January 18, 2022 This update is available for Enterprise LTSC edition only. 10.0.17763.2458[143] KB5010791 Public release: January 18, 2022 This update is available for Enterprise LTSC 10.0.17763.2565[145] KB5010351 Public release: February 8, 2022 This update is available for Enterprise LTSC edition only. 10.0.17763.2686[147] KB5011503 Public release: February 8, 2022 This update is available for Enterprise LTSC edition only. 10.0.17763.2686[147] KB5011503 Public release: March 8, 2022 This update is available for Enterprise LTSC edition only. 10.0.17763.2686[147] KB5011503 Public release: March 8, 2022 This update is available for Enterprise LTSC edition only. 10.0.17763.2686[147] KB5010351 Public release: March 8, 2022 This update is available for Enterprise LTSC edition only. 10.0.17763.2686[147] KB5010351 Public release: March 8, 2022 This update is available for Enterprise LTSC edition only. 10.0.17763.2686[147] KB5010351 Public release: March 8, 2022 This update is available for Enterprise LTSC edition only. 10.0.17763.2686[147] KB5010351 Public release: March 8, 2022 This update is available for Enterprise LTSC edition only. 10.0.17763.2686[147] KB5010351 Public release: March 8, 2022 This update is available for Enterprise LTSC edition only. 10.0.17763.2686[147] KB5010351 Public release: March 8, 2022 This update is available for Enterprise LTSC edition only. 10.0.17763.2686[147] KB5010351 Public release: March 8, 2022 This update is available for Enterprise LTSC edition only. 10.0.17763.2686[147] KB5010351 Public release: March 8, 2022 This update is available for Enterprise LTSC edition only. 10.0.17763.2686[147] KB5010351 Public release: March 8, 2022 This update is available for Enterprise LTSC edition only. 10.0.17763.2686[147] KB5010351 Public release: March 8, 2022 This update is available for Enterprise LTSC edition only. 10.0.17763.2686[147] KB5010351 Public release: March 8, 2022 This update is available for Enterprise LTSC edition only. 10.0.17763.2686[147] KB5010351 Public release: March 8, 2022 This update is available for Enterprise LTSC edition only. 10.0.17763.2686[147] KB5010351 Public release: March 8, 2022 This update is available for Enterprise LTSC edition only. Enterprise LTSC edition only. 10.0.17763.2746[148] KB5011551 Public release: April 12, 2022 This update is available for Enterprise LTSC edition only. 10.0.17763.2867[150] KB5012636 Public release: April 21, 2022 This update is available for Enterprise LTSC edition only. 10.0.17763.2867[150] KB5012636 Public release: April 21, 2022 This update is available for Enterprise LTSC edition only. 10.0.17763.2867[150] KB5012636 Public release: April 21, 2022 This update is available for Enterprise LTSC edition only. 10.0.17763.2867[150] KB5012636 Public release: April 21, 2022 This update is available for Enterprise LTSC edition only. 10.0.17763.2867[150] KB5012636 Public release: April 21, 2022 This update is available for Enterprise LTSC edition only. 10.0.17763.2867[150] KB5012636 Public release: April 21, 2022 This update is available for Enterprise LTSC edition only. 10.0.17763.2867[150] KB5012636 Public release: April 21, 2022 This update is available for Enterprise LTSC edition only. 10.0.17763.2867[150] KB5012636 Public release: April 21, 2022 This update is available for Enterprise LTSC edition only. 10.0.17763.2867[150] KB5012636 Public release: April 21, 2022 This update is available for Enterprise LTSC edition only. 10.0.17763.2867[150] KB5012636 Public release: April 21, 2022 This update is available for Enterprise LTSC edition only. 10.0.17763.2867[150] KB5012636 Public release: April 21, 2022 This update is available for Enterprise LTSC edition only. 10.0.17763.2867[150] KB5012636 Public release: April 21, 2022 This update is available for Enterprise LTSC edition only. 10.0.17763.2867[150] KB5012636 Public release: April 21, 2022 This update is available for Enterprise LTSC edition only. 10.0.17763.2867[150] KB5012636 Public release: April 21, 2022 This update is available for Enterprise LTSC edition only. 10.0.17763.2867[150] KB5012636 Public release: April 21, 2022 This update is available for Enterprise LTSC edition only. 10.0.17763.2867[150] KB5012636 Public release: April 21, 2022 Public release: Ap update is available for Enterprise LTSC edition only. 10.0.17763.2928[151] KB5013941 Public release: May 10, 2022 This update is available for Enterprise LTSC edition only. 10.0.17763.2989[153] KB5014022 Public release: May 24, 2022 This update is available for Enterprise LTSC edition only. 10.0.17763.3046[154] KB5014692 Public release: June 14, 2022 This update is available for Enterprise LTSC edition only. 10.0.17763.3165[156] KB5015811 Public release: July 12, 2022 This update is available for Enterprise LTSC edition only. Version Knowledge base Release date(s) Highlights See also Windows 10 version history References ^ "Showcasing new computing possibilities at IFA". Windows 10 version history References ^ "Showcasing new computing possibilities at IFA". Redstone 4 is Version 1803 followed by Version 1803 followed by Version 1809, reveals official documentation". WinCentral. Nayan. July 30, 2017. Archived from the original on July 26, 2018. Retrieved 2018-10-02. ^ "How to get the Windows 10 October 2018 from the original on July 26, 2017. Archived from the original on July 26, 2017. Archived from the original on July 26, 2018. Retrieved 2018-10-02. ^ "How to get the Windows 10 October 2018 from the original on July 26, 2017. Archived from the original on July 26, 2018. Retrieved 2018-10-02. ^ "How to get the Windows 10 October 2018 from the original on July 26, 2018. Retrieved 2018-10-02. ^ "How to get the Windows 2018-Update". Windows Experience Blog. Archived from the original on 2 October 2018. Retrieved 2018-10-02. "windows 10 October 7, 2018. Retrieved 2018-10-02. "Windows 10 October 2018 update is no longer being provided by any of the methods". Microsoft Community. Archived from the original on October 7, 2018. Retrieved October 7, 2018. Archived from the original on October 7, 2018. Archived from the original on October 9, 2018. The original on October 9, 2018. Archived from the original on October 9, 2018. The original origi